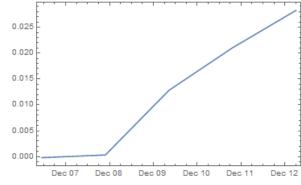

scam is saving it!

Based on the tremendous cost and cost overruns of the Lockheed Martin F-35, I have asked Boeing to price-out a comparable F-18 Super Hornet!

5:26 PM - 22 Dec 2016

◆ **1** 14,842 **9** 62,219

48 Hour:4.62% April 10th: -2.47%

5:26 PM - 22 Dec 2016

◆ **1** 14,842 **6** 62,219

Donald J. Trump

@realDonaldTrump

48 Hour:—2.57% April 10th: 4.39%

Boeing is building a brand new 747 Air Force One for future presidents, but costs are out of control, more than \$4 billion. Cancel order!