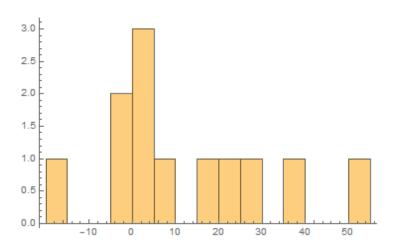

48 Hour:4.62% April 10th: -2.47%

5:26 PM - 22 Dec 2016

◆ **1** 14,842 **6** 62,219

Donald J. Trump

@realDonaldTrump

48 Hour:—2.57% April 10th: 4.39%

Boeing is building a brand new 747 Air Force One for future presidents, but costs are out of control, more than \$4 billion. Cancel order!

**y** Follow

8:52 AM - 6 Dec 2016

y Follow

◆ **13** 42,602 **1** 141,171

48 Hour:0.11% April 10th:17.67%

48 Hour: -5.31% April 10th: 4.84%

48 Hour: -3.68% April 10th: 6.17%

48 Hour:9.68% April 10th:22.09%

48 Hour:-0.23% April 10th: -4.7%

48 Hour: -0.49% April 10th: 27.1291

48 Hour:0.54% April 10th:52.13%

48 Hour:1.21% April 10th:36.46%

Wow, Twitter, Google and Facebook are burying the FBI criminal investigation of Clinton. Very dishonest media!

10:26 AM - 30 Oct 2016

◆ **13** 35,226 **1** 71,469

48 Hour:-0.23% April 10th: -4.7%