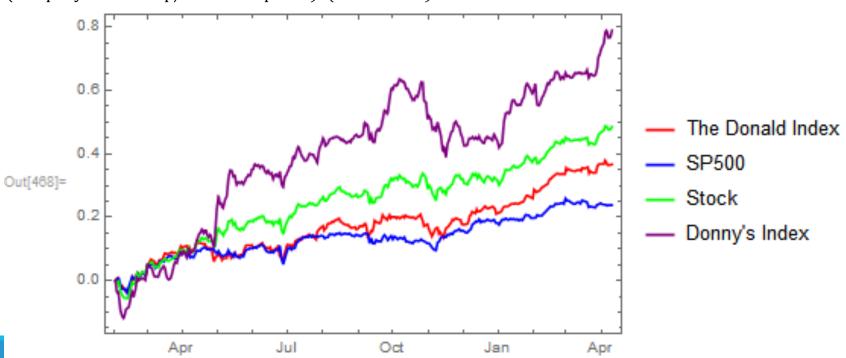

but costs are out of control, more than \$4 billion. Cancel order!

**y** Follow

8:52 AM - 6 Dec 2016

y Follow

◆ **13** 42,602 **1** 141,171

48 Hour:0.11% April 10th:17.67%



48 Hour: -5.31% April 10th: 4.84%

48 Hour: -3.68% April 10th: 6.17%

48 Hour:9.68% April 10th:22.09%



48 Hour:-0.23% April 10th: -4.7%

48 Hour: -0.49% April 10th: 27.1291

48 Hour:0.54% April 10th:52.13%



48 Hour:1.21% April 10th:36.46%



Wow, Twitter, Google and Facebook are burying the FBI criminal investigation of Clinton. Very dishonest media!

10:26 AM - 30 Oct 2016

◆ **13** 35,226 **1** 71,469

48 Hour:-0.23% April 10th: -4.7%

### Results

oT-Value Short: 0.545 - Keep Null Hypothesis

oT-Value Present: 2.22 - Reject Null Hypothesis

## Results





## Adjusting for Market Cap



## Normalizing