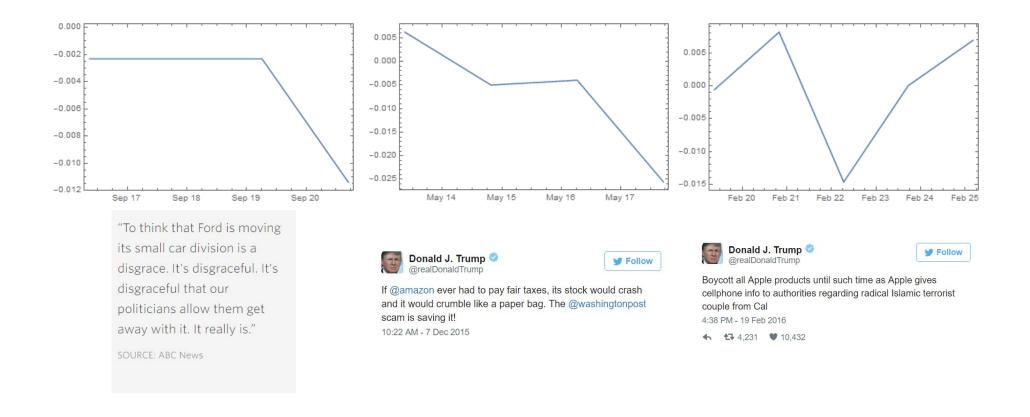

# POTUS Tweets & Markets

BY QUINN WILSON

Follow

Donald J. Trump @realDonaldTrump

₩ Follow

**y** Follow

> Follow

If @amazon ever had to pay fair taxes, its stock would crash and it would crumble like a paper bag. The @washingtonpost

scam is saving it!

Based on the tremendous cost and cost overruns of the Lockheed Martin F-35, I have asked Boeing to price-out a comparable F-18 Super Hornet!

5:26 PM - 22 Dec 2016

◆ **1** 14,842 **9** 62,219

Boycott all Apple products until such time as Apple gives cellphone info to authorities regarding radical Islamic terrorist couple from Cal

4:38 PM - 19 Feb 2016

★ ★ 4,231 ● 10,432

10:22 AM - 7 Dec 2015

Donald J. Trump 🤣

My daughter Ivanka has been treated so

person -- always pushing me to do the right

unfairly by @Nordstrom. She is a great

@realDonaldTrump

Look forward to going to Indiana tomorrow in order to be with the great workers of Carrier. They will sell many air conditioners!

thing! Terrible!