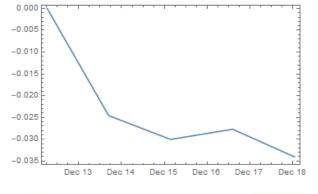

Boeing is building a brand new 747 Air Force One for future presidents, but costs are out of control, more than \$4 billion.

Wow, Twitter, Google and Facebook are burying the FBI criminal investigation of Clinton. Very dishonest media!

10:26 AM - 30 Oct 2016

**★ 13** 35,226 **♥** 71,469

Cancel order!

8:52 AM - 6 Dec 2016

◆ **1** 42.602 **1** 141.171

Donald J. Trump

@realDonaldTrump

RETWEETS LIKES 27,487 143,805 7:51 AM - 8 Feb 2017

48 Hour:4.62% April 10th: -2.47%

5:26 PM - 22 Dec 2016

◆ **1** 14,842 **6** 62,219

Donald J. Trump

@realDonaldTrump

48 Hour:—2.57% April 10th: 4.39%

Boeing is building a brand new 747 Air Force One for future presidents, but costs are out of control, more than \$4 billion. Cancel order!

**y** Follow

8:52 AM - 6 Dec 2016

y Follow

◆ **13** 42,602 **1** 141,171

48 Hour:0.11% April 10th:17.67%

48 Hour: -5.31% April 10th: 4.84%

48 Hour: -3.68% April 10th: 6.17%

48 Hour:9.68% April 10th:22.09%