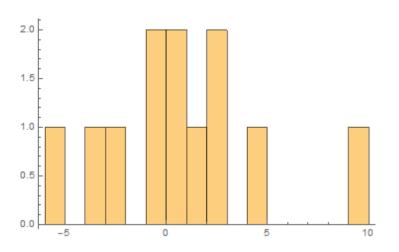

48 Hour:4.62% April 10th: -2.47%

5:26 PM - 22 Dec 2016

◆ **1** 14,842 **6** 62,219

Donald J. Trump

@realDonaldTrump

48 Hour:—2.57% April 10th: 4.39%

Boeing is building a brand new 747 Air Force One for future presidents, but costs are out of control, more than \$4 billion. Cancel order!

**y** Follow

8:52 AM - 6 Dec 2016

y Follow

◆ **13** 42,602 **1** 141,171

48 Hour:0.11% April 10th:17.67%

48 Hour: -5.31% April 10th: 4.84%

48 Hour: -3.68% April 10th: 6.17%

48 Hour:9.68% April 10th:22.09%

48 Hour:-0.23% April 10th: -4.7%

48 Hour: -0.49% April 10th: 27.1291

48 Hour:0.54% April 10th:52.13%

48 Hour:1.21% April 10th:36.46%

Wow, Twitter, Google and Facebook are burying the FBI criminal investigation of Clinton. Very dishonest media!

10:26 AM - 30 Oct 2016

◆ **13** 35,226 **1** 71,469

48 Hour:-0.23% April 10th: -4.7%