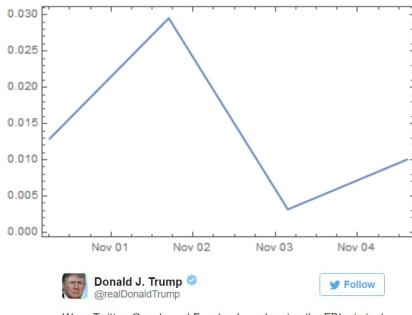

Boeing is building a brand new 747 Air Force One for future presidents, but costs are out of control, more than \$4 billion.

Wow, Twitter, Google and Facebook are burying the FBI criminal investigation of Clinton. Very dishonest media!

10:26 AM - 30 Oct 2016

**★ 13** 35,226 **♥** 71,469

Cancel order!

8:52 AM - 6 Dec 2016

◆ **1** 42.602 **1** 141.171

Donald J. Trump

@realDonaldTrump

RETWEETS LIKES 27,487 143,805 7:51 AM - 8 Feb 2017