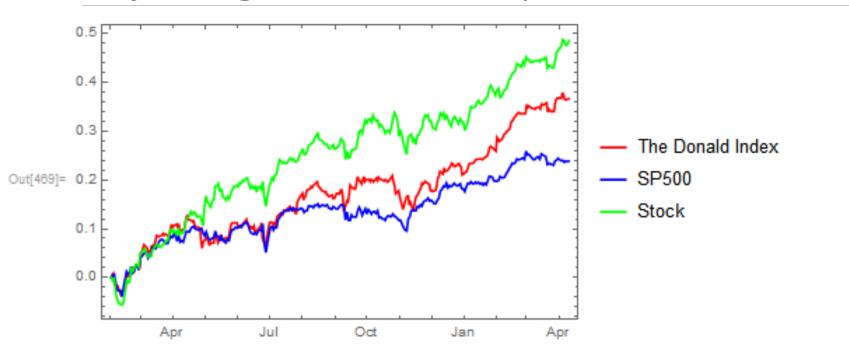

r future presidents, but costs are out of control, more than \$4 billion. Cancel order!

**y** Follow

8:52 AM - 6 Dec 2016

y Follow

◆ **13** 42,602 **1** 141,171

48 Hour:0.11% April 10th:17.67%



48 Hour: -5.31% April 10th: 4.84%

48 Hour: -3.68% April 10th: 6.17%

48 Hour:9.68% April 10th:22.09%



48 Hour:-0.23% April 10th: -4.7%

48 Hour: -0.49% April 10th: 27.1291

48 Hour:0.54% April 10th:52.13%



48 Hour:1.21% April 10th:36.46%



Wow, Twitter, Google and Facebook are burying the FBI criminal investigation of Clinton. Very dishonest media!

10:26 AM - 30 Oct 2016

◆ **13** 35,226 **1** 71,469

48 Hour:-0.23% April 10th: -4.7%

### Results

oT-Value Short: 0.545 - Keep Null Hypothesis

oT-Value Present: 2.22 - Reject Null Hypothesis

## Results





## Adjusting for Market Cap



## Normalizing