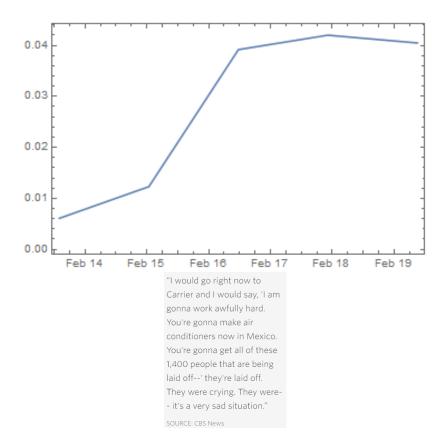

#### First Case – Nordstrom

nordstrom =TimeSeries[FinancialData["JWN",{{2016,2,2},{2017,4,10}}, "Value"],{{2016,2,2},{2017,4,10}}]

 $DateListPlot[TimeSeriesWindow[(nordstrom-nordstromtweet)/nordstromtweet, \{\{2017,2,8\},\{2017,2,15\}\}]]\\$ 

48 Hour Change: 2.46% As of April 10th: 3.27%