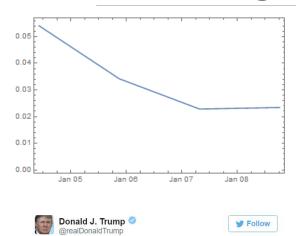

SOURCE: CNN

♣ Follow

General Motors is sending Mexican made model of Chevy Cruze to U.S. car dealers-tax free across border. Make in U.S.A.or pay big border tax!

7:30 AM - 3 Jan 2017

◆ **13** 19,052 ♥ 73,808

Boeing is building a brand new 747 Air Force One for future presidents, but costs are out of control, more than \$4 billion.

Wow, Twitter, Google and Facebook are burying the FBI criminal investigation of Clinton. Very dishonest media!

10:26 AM - 30 Oct 2016

**★ 13** 35,226 **♥** 71,469

Cancel order!

8:52 AM - 6 Dec 2016

◆ **1** 42.602 **1** 141.171

Donald J. Trump

@realDonaldTrump

RETWEETS LIKES 27,487 143,805 7:51 AM - 8 Feb 2017