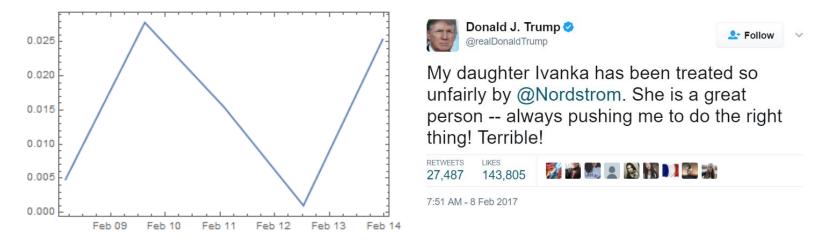

My daughter Ivanka has been treated so

person -- always pushing me to do the right

unfairly by @Nordstrom. She is a great

@realDonaldTrump

Look forward to going to Indiana tomorrow in order to be with the great workers of Carrier. They will sell many air conditioners!

thing! Terrible!

#### First Case – Nordstrom

nordstrom =TimeSeries[FinancialData["JWN",{{2016,2,2},{2017,4,10}}, "Value"],{{2016,2,2},{2017,4,10}}]

 $DateListPlot[TimeSeriesWindow[(nordstrom-nordstromtweet)/nordstromtweet, \{\{2017,2,8\},\{2017,2,15\}\}]]\\$ 

48 Hour Change: 2.46% As of April 10th: 3.27%